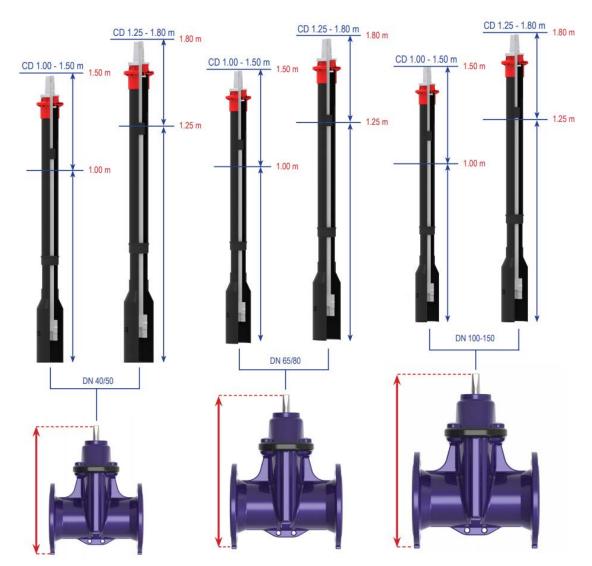

| AISI 304)                         |                   |                                    |        |
|-----------------------------------|-------------------|------------------------------------|--------|
| Valve<br>spindle square           | CD<br>cover depth | Total length (L) spindle extension | Weight |
| Gate valve<br>DN 40/50<br>SQ 14   | 0.75 - 1.00 m     | 0.47 - 0.70 m                      | 2.7 kg |
|                                   | 1.00 - 1.50 m     | 0.70 - 1.20 m                      | 3.6 kg |
|                                   | 1.25 - 1.80 m     | 0.93 - 1.61 m                      | 4.7 kg |
|                                   | 1.50 - 2.00 m     | 1.03 - 1.82 m                      | 5.2 kg |
|                                   | 1.70 - 2.70 m     | 1.40 - 2.56 m                      | 6.8 kg |
| Gate valve<br>DN 65/80<br>SQ 17   | 0.85 - 1.00 m     | 0.45 - 0.67 m                      | 2.8 kg |
|                                   | 1.00 - 1.50 m     | 0.69 - 1.14 m                      | 3.8 kg |
|                                   | 1.25 - 1.80 m     | 0.85 - 1.45 m                      | 4.1 kg |
|                                   | 1.50 - 2.00 m     | 0.95 - 1.65 m                      | 4.7 kg |
|                                   | 1.70 - 2.70 m     | 1.32 - 2.41 m                      | 6.7 kg |
| Gate valve<br>DN 100-150<br>SQ 19 | 0.80 - 0.95 m     | 0.40 - 0.58 m                      | 2.7 kg |
|                                   | 1.00 - 1.20 m     | 0.54 - 0.84 m                      | 3.1 kg |
|                                   | 1.20 - 1.50 m     | 0.64 - 1.05 m                      | 3.9 kg |
|                                   | 1.25 - 1.80 m     | 0.80 - 1.40 m                      | 4.2 kg |
|                                   | 1.50 - 2.00 m     | 0.95 - 1.64 m                      | 4.8 kg |
|                                   | 1.70 - 2.70 m     | 1.30 - 2.41 m                      | 6.8 kg |
| Gate valve<br>DN 175/200<br>SQ 24 | 0.90 - 1.00 m     | 0.36 - 0.44 m                      | 3.3 kg |
|                                   | 1.10 - 1.30 m     | 0.52 - 0.79 m                      | 4.4 kg |
|                                   | 1.25 - 1.80 m     | 0.77 - 1.25 m                      | 6.0 kg |
|                                   | 1.50 - 2.00 m     | 0.86 - 1.46 m                      | 6.7 kg |
|                                   | 1.70 - 2.70 m     | 1.21 - 2.19 m                      | 9.9 kg |
|                                   | 1.00 1.10         | 0.27 0.40 ==                       | 201    |
| Gate valve<br>DN 250-350<br>SQ 27 | 1.00 - 1.10 m     | 0.37 - 0.49 m                      | 3.9 kg |
|                                   | 1.10 - 1.30 m     | 0.50 - 0.80 m                      | 5.1 kg |
|                                   | 1.30 - 1.80 m     | 0.71 - 1.15 m                      | 6.3 kg |
|                                   | 1.50 - 2.00 m     | 0.86 - 1.45 m                      | 7.3 kg |