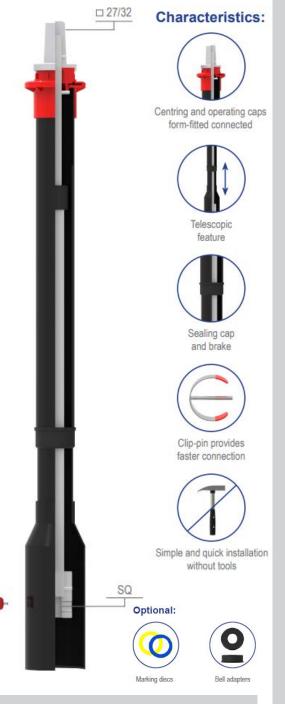

#### **GENERAL CHARACTERISTICS:**

Toolless assembly of the spindle extension with a stainless steel clip-pin. Connection pins made of stainless steel 1.4301. Transport security of the rod minimum of 150N. Self-locking in every adjustable position through a PE sealing collar on the steel tube. Torques according to GW336. Two-piece PE protection tube system with a bonded centring cap, universal bell and sealing. Completely dirt-proof and water repellent. Optional: Marking disc (double sided gas and water) as well as bell adapters/sealing inserts